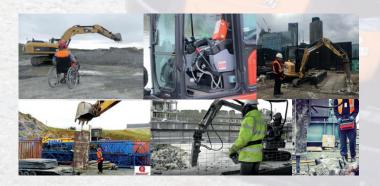

### The Remoquip System enables a standard machine to be remotely operated for a variety of tasks such as:

- Demolition
- Landmine removal
- Excavation
- Working in areas of smoke, fumes, radiation, etc
- Natural disasters
- Earthquake situations
- Landslides
- Emergency services
- Removal of hazardous goods
- Removal of explosive material
- Chemical spills
- Rock breaking
- Mining
- Construction work
- Enabling disabled persons to operate equipment
- Any situation where it is safer or more convenient to have operator work remotely