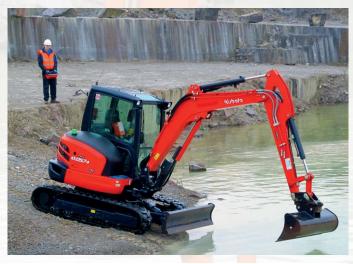

### Removes Health & Safety Hazards from every Industry

- Transforming standard machines into remote operation
- Enables machines to operate as standard equipment and remote control on demand
- Can be fitted on a large range of equipment
- Remote Control On Demand! Switch between
  conventional operation & remote control dual control
- Huge cost saving No need to buy or hire a demo robot
- No generator required
- No 3-Phase leads required
- 2 200 Ton machine capabilities
- Removes operator from danger zone to safe location
- Worldwide Shipping
- Large Range of new equipment fitted with Remoquip
  system available for delivery worldwide

### The Remoquip System enables a standard machine to be remotely operated for a variety of tasks such as:

- Demolition
- Landmine removal
- Excavation
- Working in areas of smoke, fumes, radiation, etc
- Natural disasters
- Earthquake situations
- Landslides
- Emergency services
- Removal of hazardous goods
- Removal of explosive material
- Chemical spills
- Rock breaking
- Mining
- Construction work
- Enabling disabled persons to operate equipment
- Any situation where it is safer or more convenient to have operator work remotely